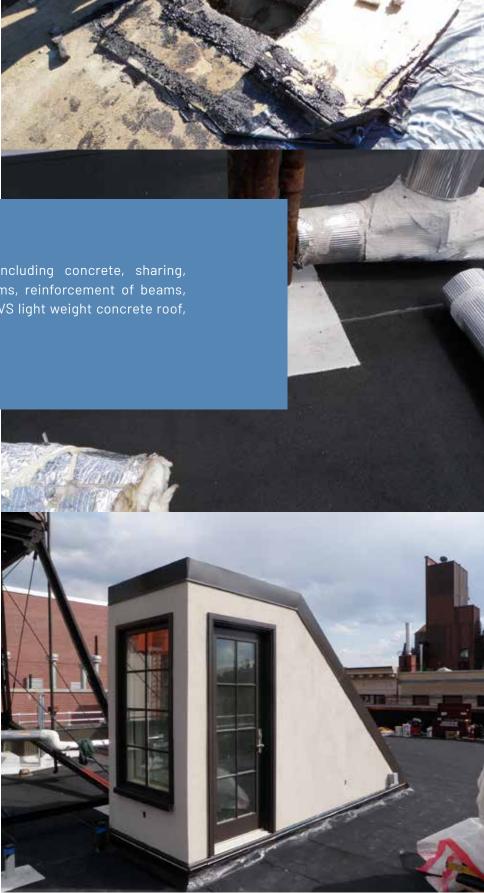

on of new roofing system at all roofs including new bluestone pavers at common terrace with new aluminium railings.

#### **SERVICE**

#### **Roofing and Waterproofing Systems**

Roof Replacement Balcony and terrace waterproofing

#### Façade Restoration

Masonry Restoration Local law 11 Repairs

#### **Architectural Metals**

Fire escape restoration Steel Restoration and Replacement Railing Replacement Structural Shoring

#### **Architectural Stone**

Landmark Preservation Limestone, Brownstone and Granite Repair and Replacement



Walter B. Melvin **Architects, LLC** 







## SERVICE

# Roofing and Waterproofing Systems Roof Replacement Balcony and terrace waterproofing

**Architectural Metals**Steel Restoration and Replacement
Structural Shoring



Thomas A. Fenniman, **Architect** 







Recontruction of terra cotta paraptes with cast stone, face brick replacement, cutting and pointing, terrace replacement, reconstruction of balcony balustrade.

## **SERVICE**

## **Roofing and Waterproofing Systems**

Roof Replacement Balcony and terrace waterproofing

**Façade Restoration** Masonry Restoration Local law 11 Repairs

#### **Architectural Stone**

Landmark Preservation Terra Cotta Repair and Replacement

#### **Concrete & Coating**

Cast Stone Installation



Joshep K. Blum Co. LLP





# **Pratt Family** Mausoleum **Locust Valley**

2005 - 2006

Removal and reinstallation of 30 granite mausoleum roof stones (weight up to 30,000 pounds each). And exterior stone, replacement of part of the roof stone, pointing, cleaning of exterior walls

## **SERVICE**

**Architectura