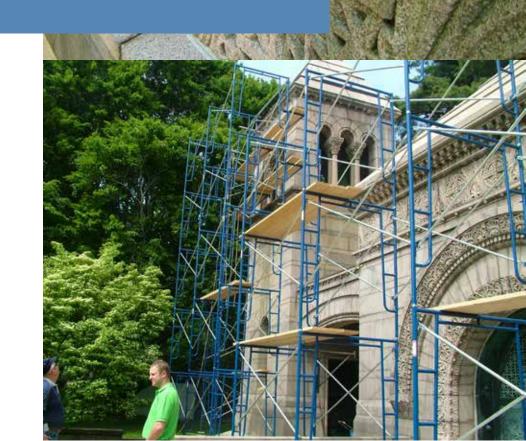

# **Pratt Family** Mausoleum **Locust Valley**

2005 - 2006

Removal and reinstallation of 30 granite mausoleum roof stones (weight up to 30,000 pounds each). And exterior stone, replacement of part of the roof stone, pointing, cleaning of exterior walls

## **SERVICE**

**Architectural Stone**Limestone, Brownstone and
Granite Repair and Replacement

Façade Restoration Façade and Stone Cleaning

Roof replacement, flashing reglet installation, chimney cap flashing installation, wood shingles replacement.