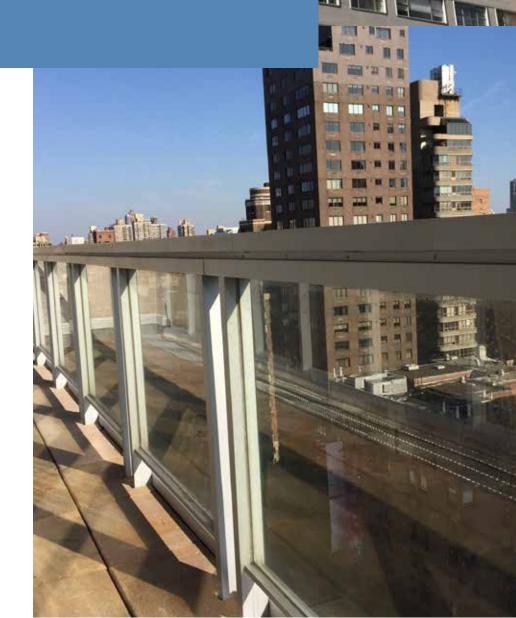

16 West 16th Street 700 Park Ave

1181-21 QUEENS BLVD 2019-2022

Exterior repairs. Parapet Asbestos abatement coping, base flashing, roofing strip. Brick masonry replacement. Roof Drain Replacement. Roof Drain Replacement. Chimney repairs. Cutting & pointing.