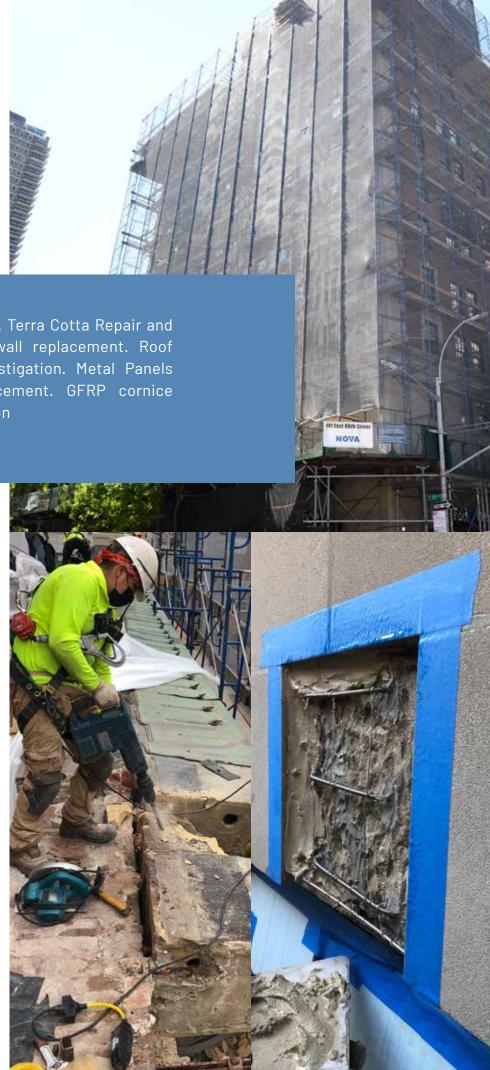

#### **Architectural Stone**

Landmark Preservation Limestone, Brownstone and Granite Repair and Replacement

**Sciame Construction LLC** 

141 East 88th Street2020 - Ongoing

Local Law 11 inspections. Terra Cotta Repair and Replacement. Parapet wall replacement. Roof replacement. Leak Investigation. Metal Panels System. Window replacement. GFRP cornice fabrication and installation