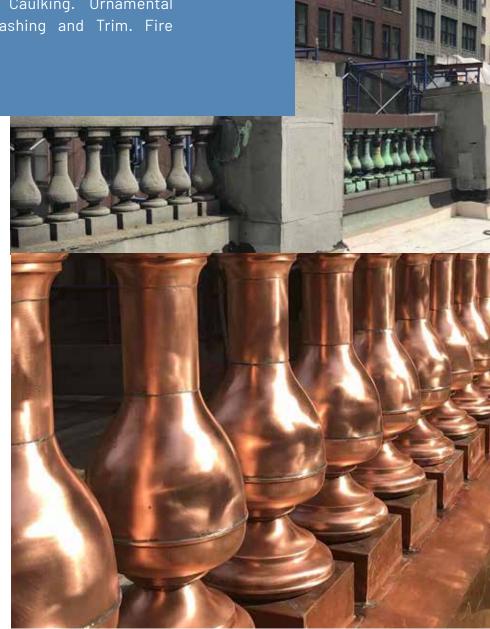

## THE GENERAL **SOCIETY OF MECHANICS & TRADESMEN GSMT**

20 West 44 Street **Balustrade Restoration** 2019 - 2021

Masonry Repointing & Caulking. Ornamental Metals. Sheet Metal Flashing and Trim. Fire Escpae Restorationt