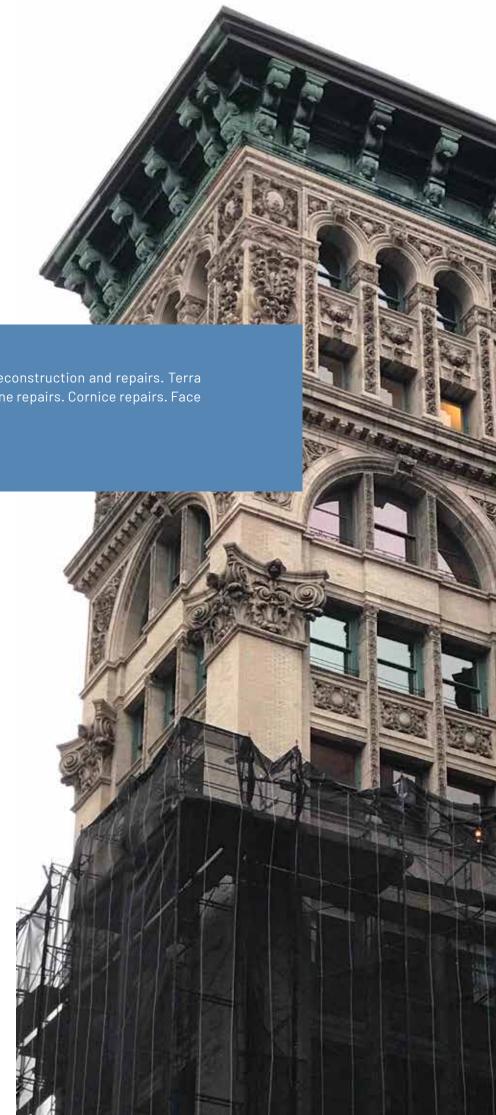

## 451 Broome **Street**

2017 - 2018

Facade restoration. Lintel reconstruction and repairs. Terra cotta replacement. Limestone repairs. Cornice repairs. Face brick replacement.