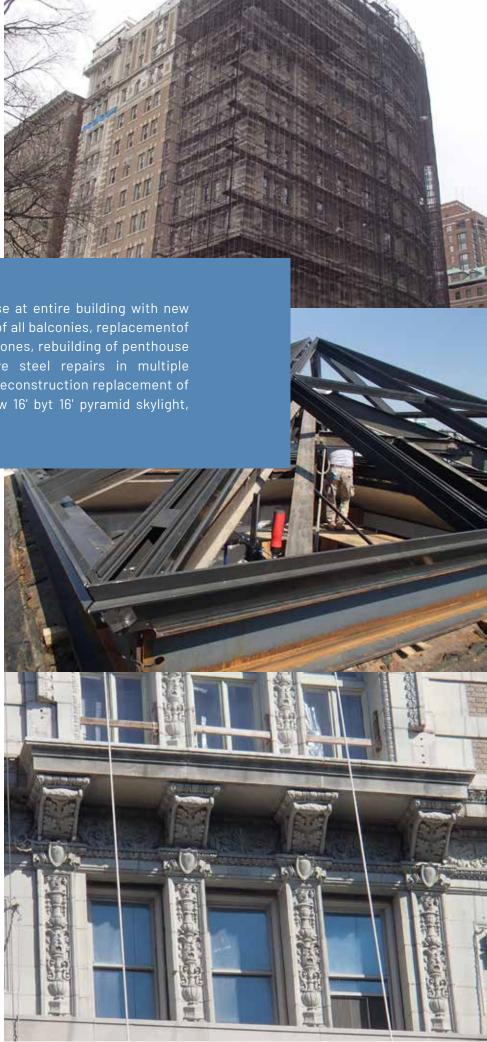

#### **Architectural Stone**

Landmark Preservation Limestone, Brownstone and Granite Repair and Replacement

**Sciame Construction LLC** 

141 East 88th Street2020 - Ongoing

Local Law 11 inspections. Terra Cotta Repair and Replacement. Parapet wall replacement. Roof replacement. Leak Investigation. Metal Panels System. Window replacement. GFRP cornice fabrication and installation