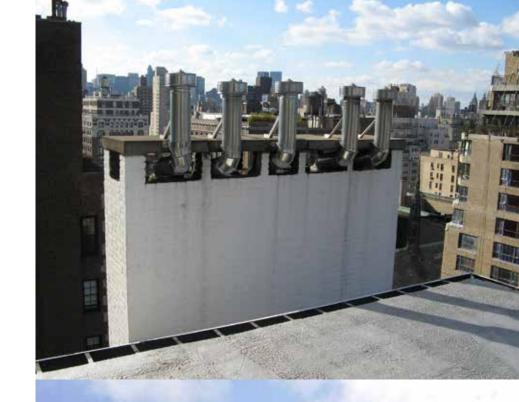

of new roofing system at all roofs including new bluestone pavers at common terrace with new aluminium railings.

#### **SERVICE**

#### **Roofing and Waterproofing Systems**

Roof Replacement Balcony and terrace waterproofing

#### Façade Restoration

Masonry Restoration Local law 11 Repairs

#### **Architectural Metals**

Fire escape restoration Steel Restoration and Replacement Railing Replacement Structural Shoring

#### **Architectural Stone**

Landmark Preservation Limestone, Brownstone and Granite Repair and Replacement



Walter B. Melvin **Architects, LLC** 







## SERVICE

# Roofing and Waterproofing Systems Roof Replacement Balcony and terrace waterproofing

**Architectural Metals**Steel Restoration and Replacement
Structural Shoring



Thomas A. Fenniman, **Architect** 







Recontruction of terra cotta paraptes with cast stone, face brick replacement, cutting and pointing, terrace replacement, reconstruction of balcony balustrade.

## **SERVICE**

## **Roofing and Waterproofing Systems**

Roof Replacement Balcony and terrace waterproofing

**Façade Restoration** Masonry Restoration Local law 11 Repairs

#### **Architectural Stone**

Landmark Preservation Terra Cotta Repair and Replacement

#### **Concrete & Coating**

Cast Stone Installation



Joshep K. Blum Co. LLP





# **Pratt Family** Mausoleum **Locust Valley**

2005 - 2006

Removal and reinstallation of 30 granite mausoleum roof stones (weight up to 30,000 pounds each). And exterior stone, replacement of part of the roof stone, pointing, cleaning of exterior walls

## **SERVICE**

**Architectural