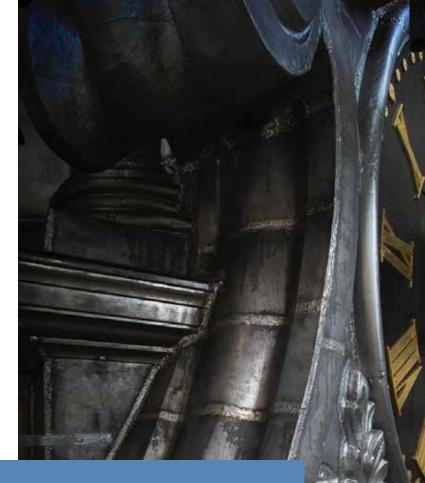

#### **Architectural Stone**

Landmark Preservation Terra Cotta Repair and Replacement

Walter B. Melvin **Architects, LLC** 

Replacement of 8,000 sqf of lead coated cooper. Salvaging and repairing of decorative copper. Clock restoration. Cleaning stone. Coating: removal at stone, metal, wood, plaster. Dutchman repair. Solder repair. Capital restoration. Louver restoration.