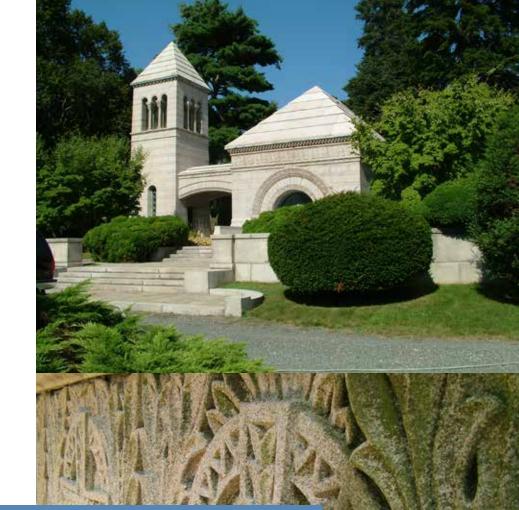

# **Pratt Family** Mausoleum **Locust Valley**

2005 - 2006

Removal and reinstallation of 30 granite mausoleum roof stones (weight up to 30,000 pounds each). And exterior stone, replacement of part of the roof stone, pointing, cleaning of exterior walls