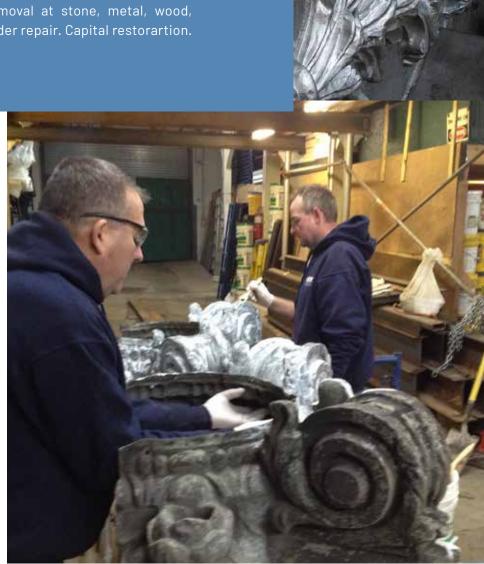

#### **Architectural Stone**

Landmark Preservation Terra Cotta Repair and Replacement

Walter B. Melvin **Architects, LLC** 

Replacement of 8,000 sqf of lead coated cooper. Salvaging and repairing of decorative copper. Clock restoration. Cleaning stone. Coating: removal at stone, metal, wood, plaster. Dutchman repair. Solder repair. Capital restoration. Louver restoration.