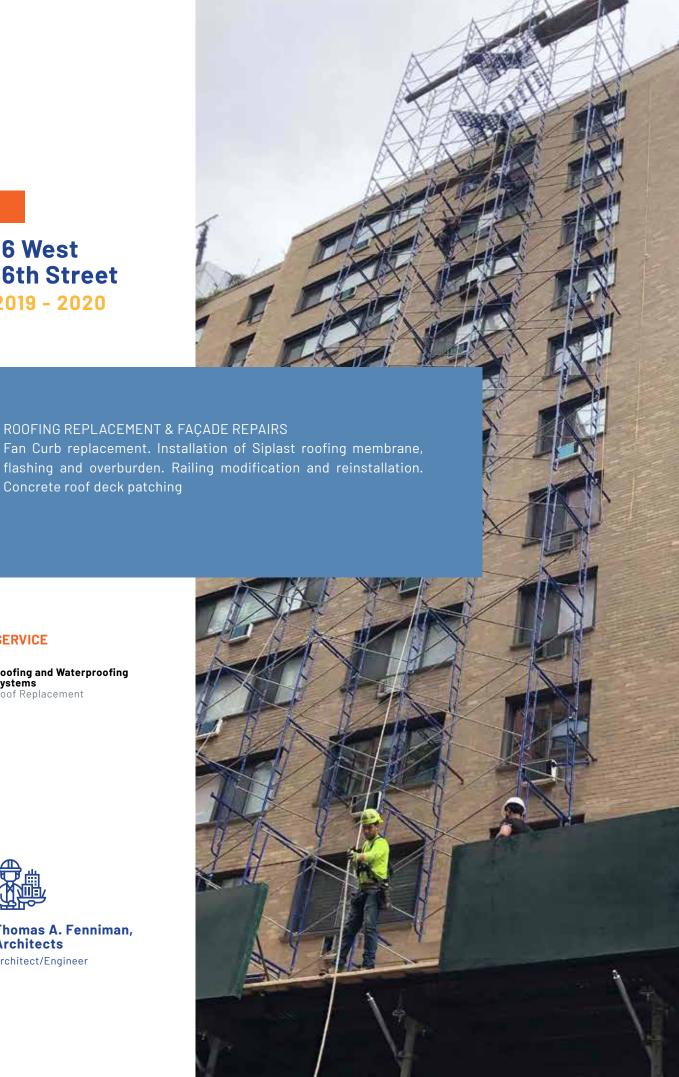

## **SERVICE**

Roofing and Waterproofing Systems Roof Replacement

Thomas A. Fenniman, **Architects** 

Façade reskinning, roof replacement project

#### **SERVICE**

#### **Roofing and Waterproofing** Systems

Roof Replacement Balcony and terrace waterproofing