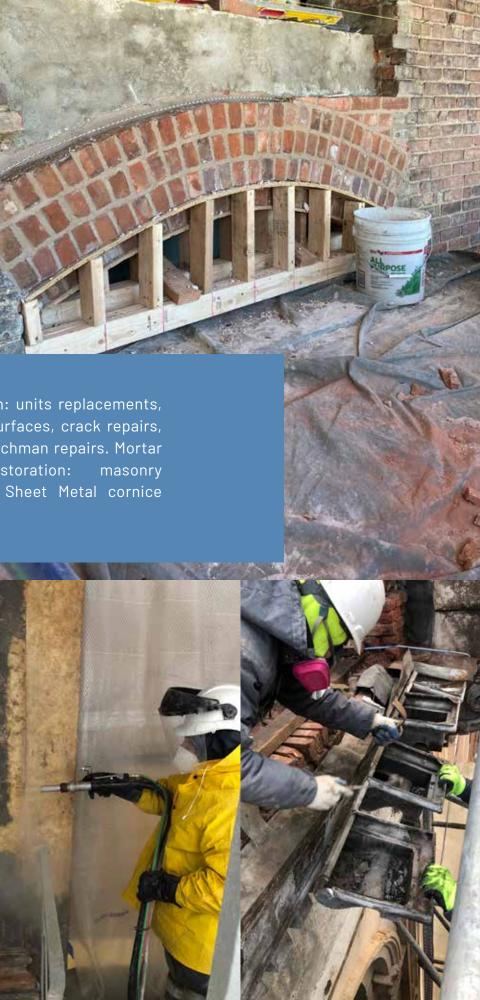

#### **Architectural Metals**

Window Restoration

131 Duane Street **2020 - 2022** 

Marble Facade Restoration: units replacements, paint striping of marble surfaces, crack repairs, brackets replacement. Dutchman repairs. Mortar restoration. Brick restoration: masonry replacement, cracks fill. Sheet Metal cornice replacement.