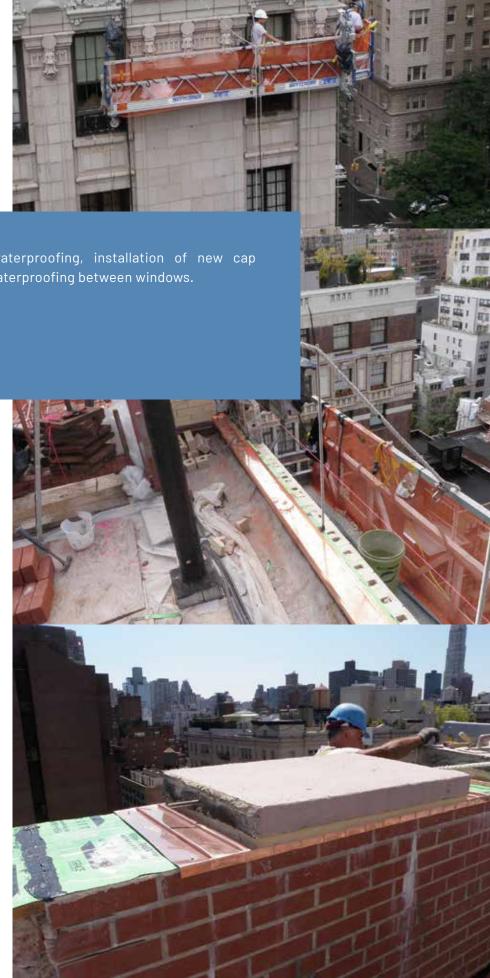

# 840 **Park Avenue**

2014 - 2015

Replacement of lintels, waterproofing, installation of new cap flashing and extensiion of waterproofing between windows.

#### **SERVICE**

# Roofing and Waterproofing Systems Roof Recovery

#### Façade Restoration

Masonry Restoration Local law 11 Repairs

## **Architectural Stone**

Landmark Preservation Terra Cotta Repair and Replacement

Access Suspended Scaffolding

#### **Concrete & Coating**

Cast Stone Installation

Lawless & Mangione, **Architects & Engineers, LLP** 