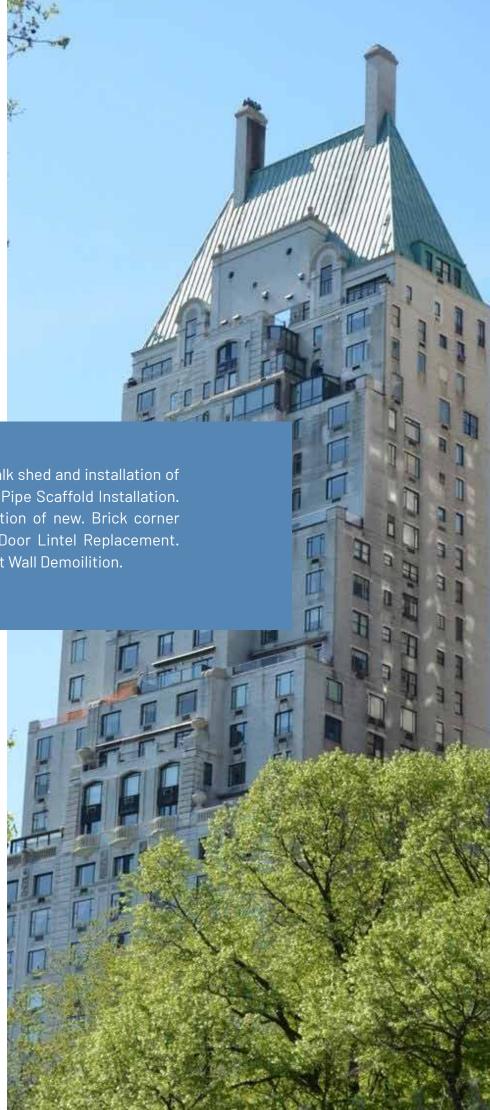

# **HEMPSHIRE** HOUSE

150 Central Park South 2020 - Ongoing

Removal of exsiting sidewalk shed and installation of heavy duty sidewalk shed. Pipe Scaffold Installation. Brick removal and installation of new. Brick corner removal. Waterproofing. Door Lintel Replacement. Window rebricking. Parapet Wall Demoilition.