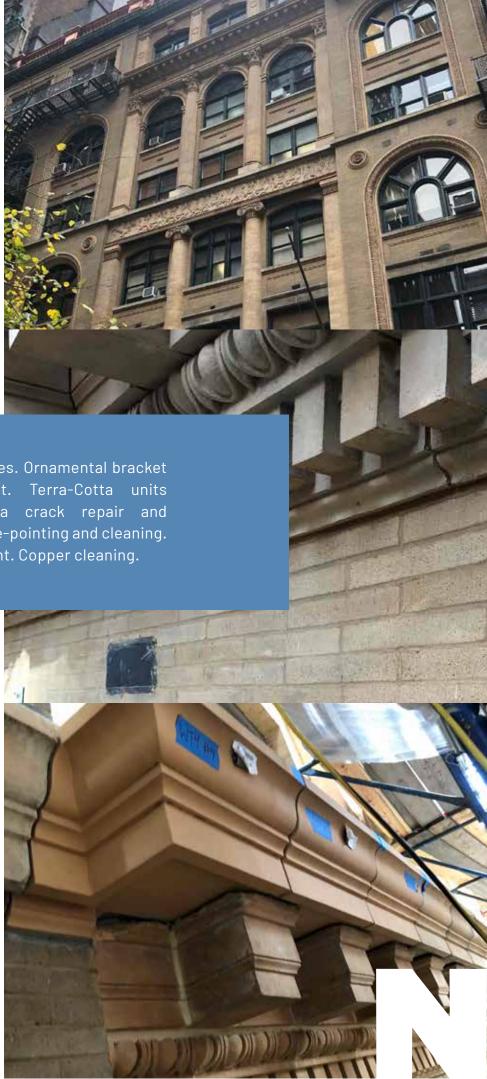

16 West 16th Street 700 Park Ave

1181-21 QUEENS BLVD 2019-2022

Exterior repairs. Parapet Asbestos abatement coping, base flashing, roofing strip. Brick masonry replacement. Roof Drain Replacement. Roof Drain Replacement. Chimney repairs. Cutting & pointing.

#### Façade Restoration

Masonry Restoration Local law 11 Repairs Metal panel Systems

Access Sidewalk shed Pipe Scaffolding Suspended Scaffolding Material Hoist

#### **Architectural Metals**

Window Restoration

131 Duane Street **2020 - 2022** 

Marble Facade Restoration: units replacements, paint striping of marble surfaces, crack repairs, brackets replacement. Dutchman repairs. Mortar restoration. Brick restoration: masonry replacement, cracks fill. Sheet Metal cornice replacement.