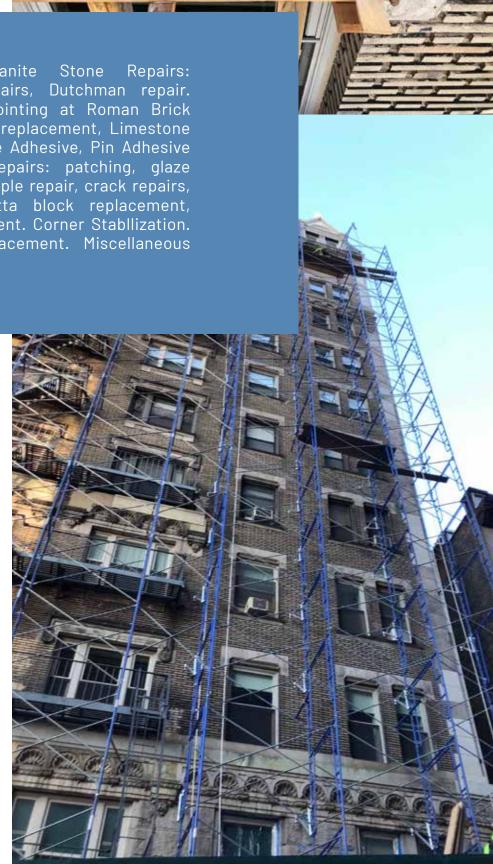

## 410 Riverside Drive

2019 - 2022

Facade Repairs. Granite Stone repointing, patch repairs, Dutchman repair. Masonry Repairs: repointing at Roman Brick Masonry, Roman brick replacement, Limestone Reppointing and Staple Adhesive, Pin Adhesive repair. Terra-Cotta Repairs: patching, glaze coating application, staple repair, crack repairs, architectural terra-cotta block replacement, corner quoin replacement. Corner Stabllization. Window Sealant Replacement. Miscellaneous Facade Repairs.

#### Façade Restoration

Masonry Restoration Local law 11 Repairs

#### **Architectural Metals**

Fire escape restoration

#### **Architectural Stone**

Landmark Preservation Terra Cotta Repair and Replacement Limestone, Brownstone and Granite Repair and Replacement

#### Access

Sidewalk shed Pipe Scaffolding
Suspended Scaffolding Material Hoist

**CANY Architecture** & Engineering D.P.C