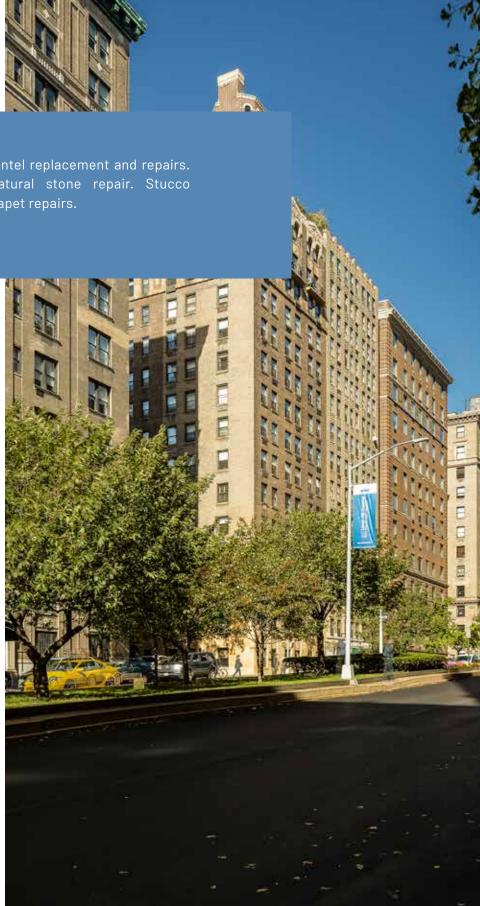

# **940 Park** Avenue, NY

2017 - 2018

Brick and masonry repairs. Lintel replacement and repairs. Terra cotta restoration. Natural stone repair. Stucco replacement. Terra-Cotta parapet repairs.