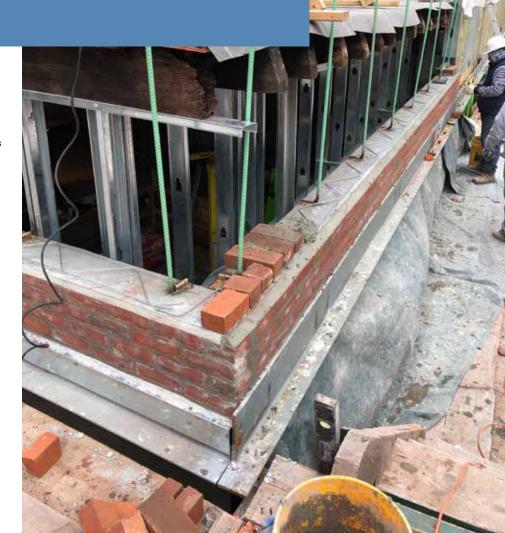

#### **ARCHITECTURAL METALS**

Cast Iron Repair and Replacement
Cornice Restoration and Replacement
Canopy, Entrance and Gate Restoration
Dormer Restoration
Copper Roof Replacement
Skylight Replacement
Fire escape restoration
Steel Restoration and Replacement
Window Restoration
Railing Replacement
Structural Shoring

#### **Architectural Metals**

Window Restoration

131 Duane Street **2020 - 2022** 

Marble Facade Restoration: units replacements, paint striping of marble surfaces, crack repairs, brackets replacement. Dutchman repairs. Mortar restoration. Brick restoration: masonry replacement, cracks fill. Sheet Metal cornice replacement.