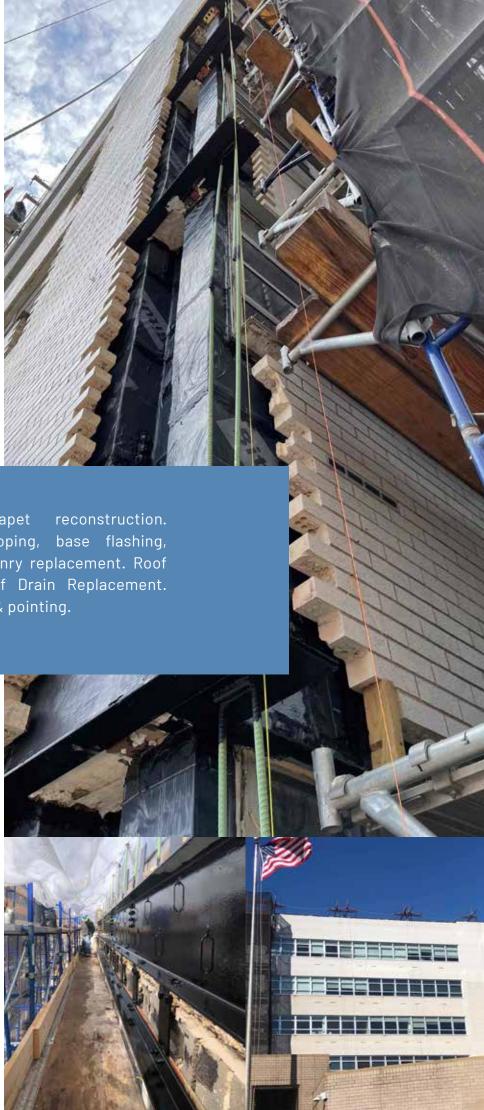

16 West 16th Street 700 Park Ave

1181-21 QUEENS BLVD 2019-2022

Exterior repairs. Parapet Asbestos abatement coping, base flashing, roofing strip. Brick masonry replacement. Roof Drain Replacement. Roof Drain Replacement. Chimney repairs. Cutting & pointing.