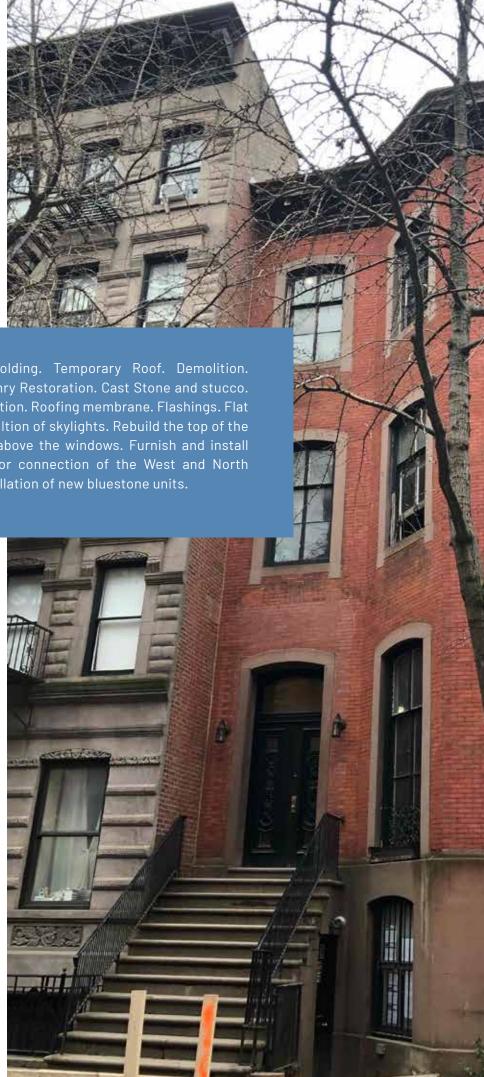

## 66 Morton Street

2020 - Ongoing

Exterior and interior scaffolding. Temporary Roof. Demolition. Salvage. New Masonry. Masonry Restoration. Cast Stone and stucco. Cornice outrigger and restoration. Roofing membrane. Flashings. Flat Seam Roof. Furnish and installtion of skylights. Rebuild the top of the parapet to the wood lintels above the windows. Furnish and install angle brackets at the interior connection of the West and North Facade. Fabrication and installation of new bluestone units.