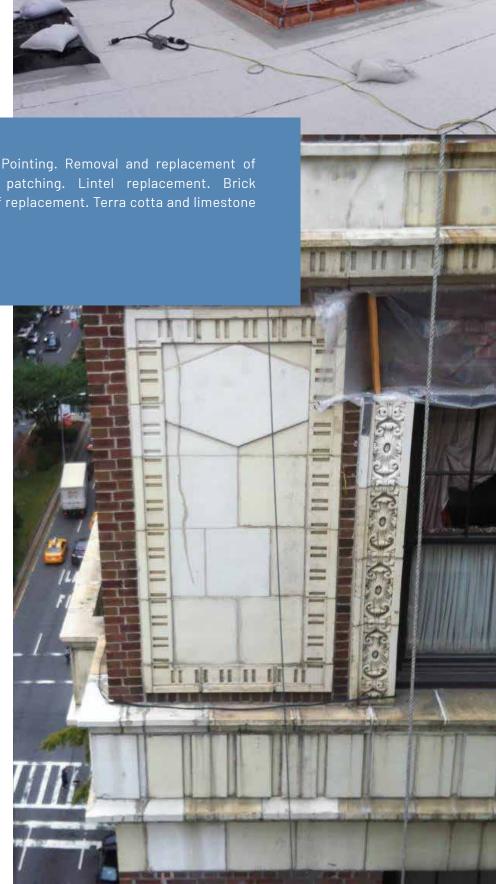

# 830 **Park Avenue**

2014 - 2015

Parapet wall replacement. Pointing. Removal and replacement of terra cotta. Terra cotta patching. Lintel replacement. Brick replacement. Courtyard roof replacement. Terra cotta and limestone sounding. Window repair.

# **Roofing and Waterproofing Systems**Balcony and terrace waterproofing

#### Façade Restoration

Masonry Restoration Local law 11 Repairs

#### **Architectural Metals**

Skylight Replacement

#### **Architectural Stone**

Landmark Preservation Terra Cotta Repair and Replacement

#### Access

Sidewalk shed Suspended Scaffolding

Lawless & Mangione, **Architects & Engineers, LLP** 