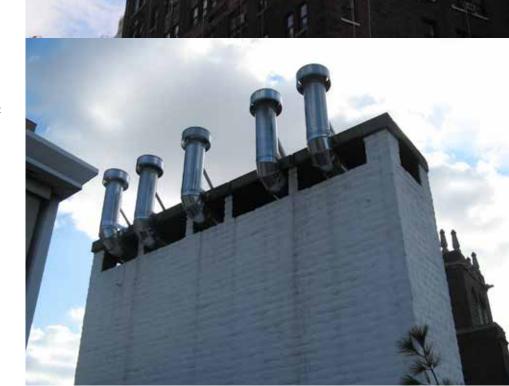

# **Pratt Family** Mausoleum **Locust Valley**

2005 - 2006

Removal and reinstallation of 30 granite mausoleum roof stones (weight up to 30,000 pounds each). And exterior stone, replacement of part of the roof stone, pointing, cleaning of exterior walls