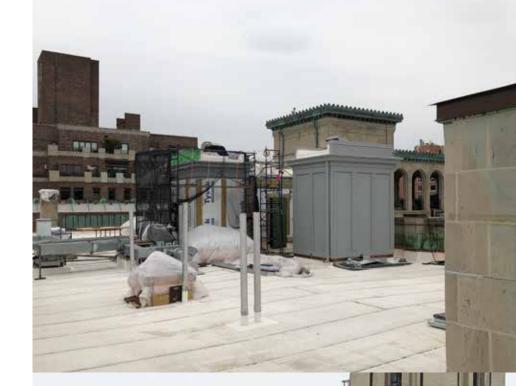

# **ASTOUR** COURT

205 West 89th Street 2013 - 2015

Terrace reconstruction. West terrace greenhouse flashings, fence. Terrace two main roof replacement, including new quarry tiles, new wood lattice fencing, new copper corner at bulkhead, new railings at