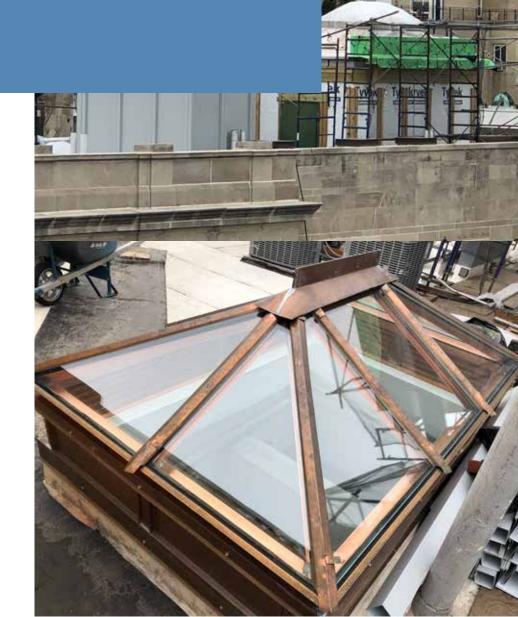

## 108 Leonard Street

2016 - 2018

Originally designed by McKim, Mead & White as the original home of the New York Life Insurance Company, 108 Leonard was constructed in two phases, during the years 1894–1904. It is a designated New York City Landmark, and is listed on the National Register of Historic Places. The landmark designation includes the Italian Renaissance Revival-style exterior.

Facade restoration including new cast stone parapet wall, installation of new balustrades 6 different types, bronze railing refurbishment, tones each) by usage of special engineering hoists, waterproofing of watertables with SIKA.