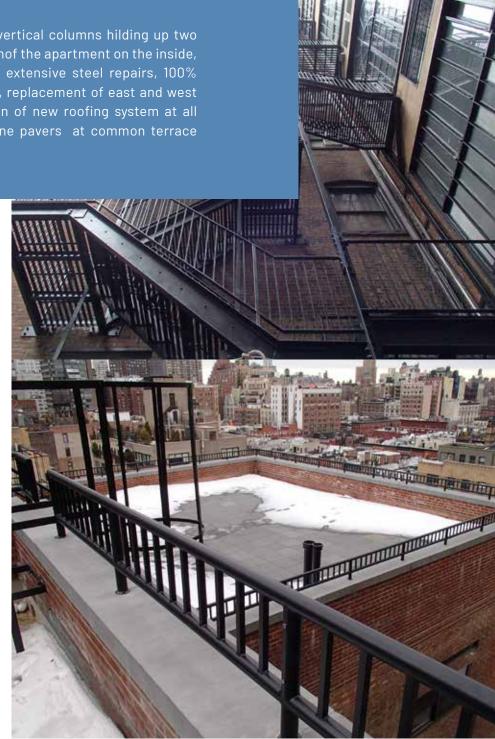

#### **Concrete & Coating**

Cast Stone Installation GFRC/GFRP Cornice restoration

Zaskorski & **Notaro Architects** AIA,LLP

Replacement of 2 floors of vertical columns hilding up two floors with interior protection of the apartment on the inside, rebuiliding of parapets with extensive steel repairs, 100% repointing of steel elevation, replacement of east and west large fire escape, installation of new roofing system at all roofs including new bluestone pavers at common terrace with new aluminium railings.