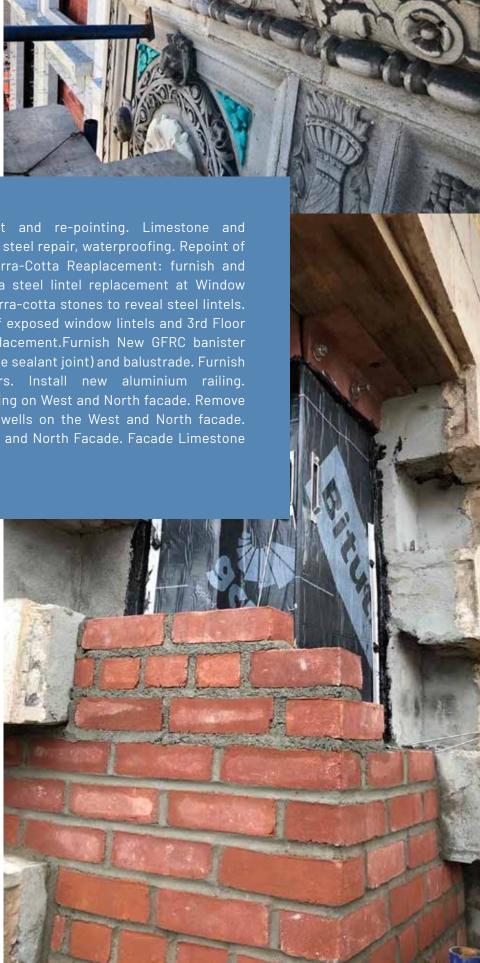

# 378 West End Avenue -**Masonry** Restoration 2020 - 2022

Brick Masonry Replacement and re-pointing. Limestone and Dutchman repaors. Structural steel repair, waterproofing. Repoint of limestone ornamentation. Terra-Cotta Reaplacement: furnish and install new units. Terra-Cotta steel lintel replacement at Window Heads, removal of cracked terra-cotta stones to reveal steel lintels. Scrape, prime and painting of exposed window lintels and 3rd Floor Balcony Guards. Sealant replacement.Furnish New GFRC banister with bracket (with weeps at the sealant joint) and balustrade. Furnish and install Hanover pavers. Install new aluminium railing. Reconstruction historic cresting on West and North facade. Remove and discard window at light wells on the West and North facade. Facade Brick Cleaning - West and North Facade. Facade Limestone

#### **Façade Restoration**

Cleaning Base.

Masonry Restoration Local law 11 Repairs Facade and Stone Cleaning

#### **Architectural Stone**

Landmark Preservation Terra Cotta Repair and Replacement Limestone, Brownstone and Granite Repair and Replacement

#### **Concrete & Coating**

Cast Stone Installation GFRC/GFRP Cornice restoration

**Leeding Builders Group LLC** 