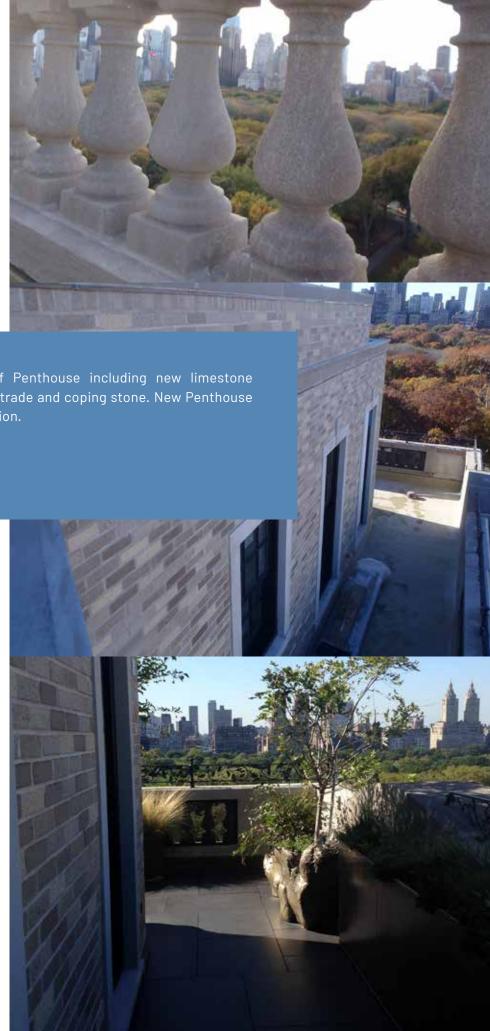

# **ASTOUR** COURT

205 West 89th Street 2013 - 2015

Terrace reconstruction. West terrace greenhouse flashings, fence. Terrace two main roof replacement, including new quarry tiles, new wood lattice fencing, new copper corner at bulkhead, new railings at