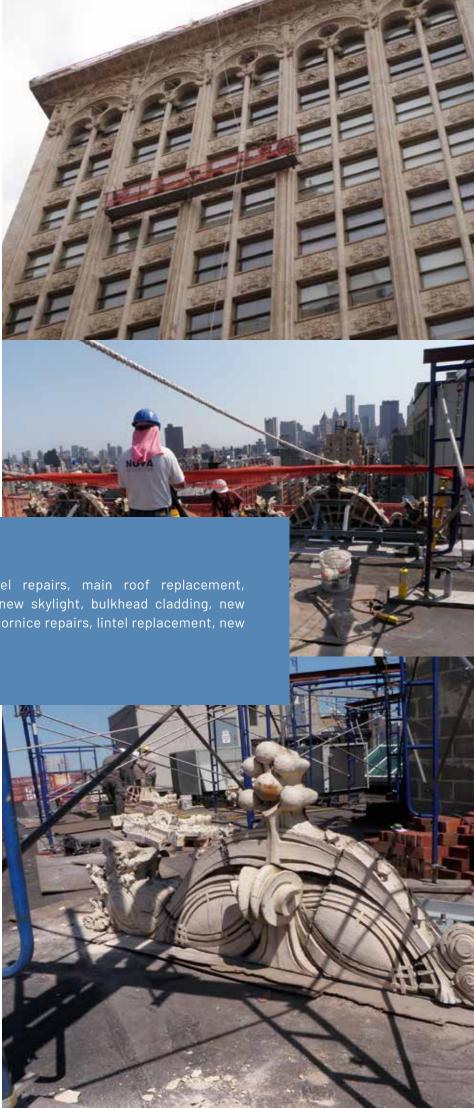

#### **Architectural Stone**

Landmark Preservation Terra Cotta Repair and Replacement

Westerman **Construction Co, Inc.** 

65 Bleecker Street 2012 - 2013

Parapet reconstruction, steel repairs, main roof replacement, bulkhead roof replacement, new skylight, bulkhead cladding, new bulkhead stucco, terra cotta cornice repairs, lintel replacement, new