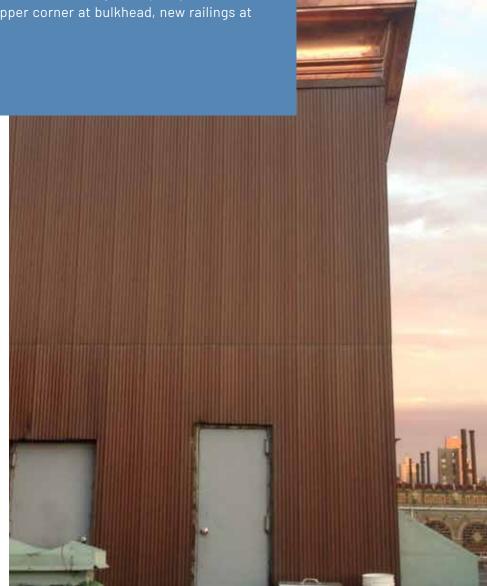

# **ASTOUR** COURT

205 West 89th Street 2013 - 2015

Terrace reconstruction. West terrace greenhouse flashings, fence. Terrace two main roof replacement, including new quarry tiles, new wood lattice fencing, new copper corner at bulkhead, new railings at

#### **SERVICE**

### **Roofing and Waterproofing Systems**

Balcony and terrace waterproofing

**Architectural Metals**Cornice Restoration and Replacement

Walter B. Melvin **Architects, LLC** 