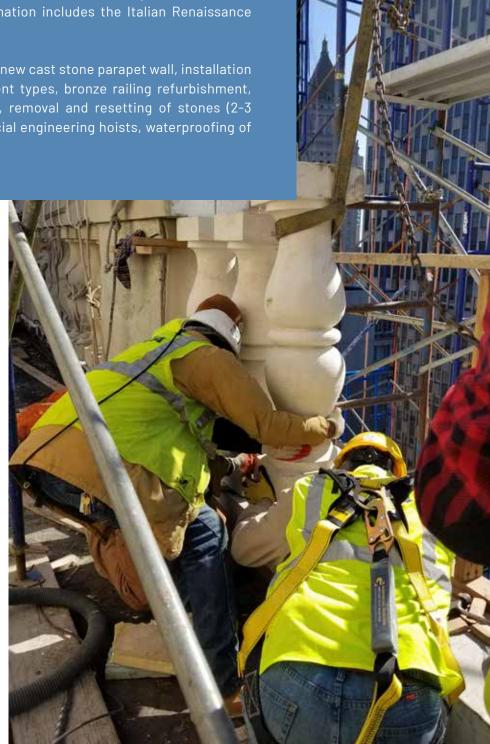

## 108 Leonard Street

2016 - 2018

Originally designed by McKim, Mead & White as the original home of the New York Life Insurance Company, 108 Leonard was constructed in two phases, during the years 1894–1904. It is a designated New York City Landmark, and is listed on the National Register of Historic Places. The landmark designation includes the Italian Renaissance Revival-style exterior.

Facade restoration including new cast stone parapet wall, installation of new balustrades 6 different types, bronze railing refurbishment, tones each) by usage of special engineering hoists, waterproofing of watertables with SIKA.