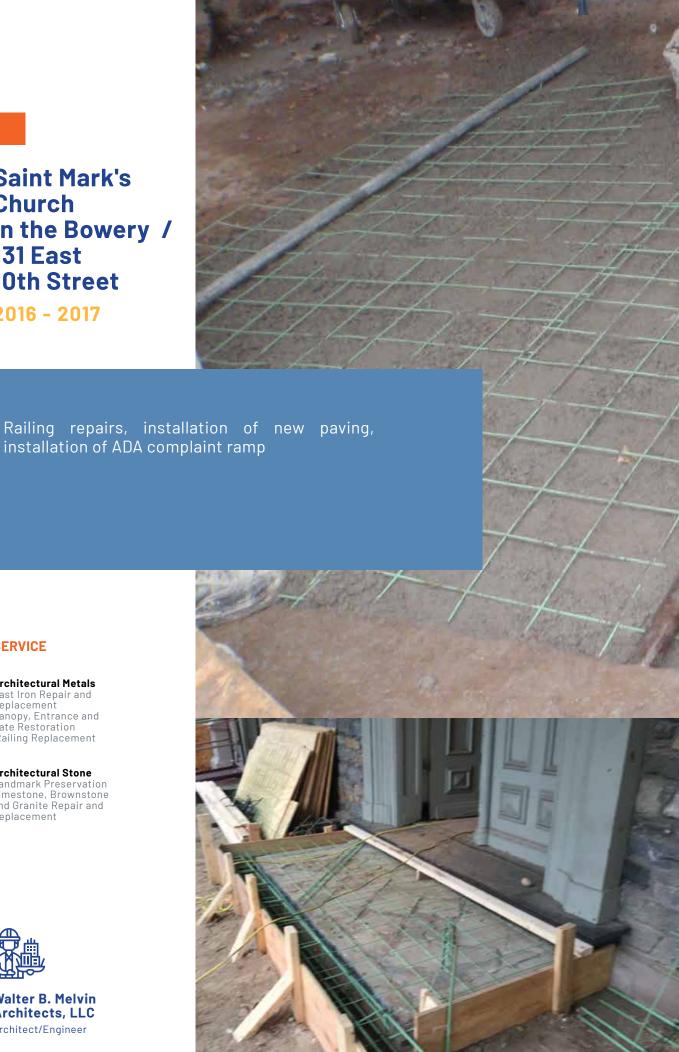

# **Saint Mark's** Church in the Bowery / **131 East** 10th Street

2016 - 2017

# Architectural Metals Cast Iron Repair and

Replacement Canopy, Entrance and Gate Restoration Railing Replacement

#### **Architectural Stone**

Landmark Preservation Limestone, Brownstone and Granite Repair and Replacement