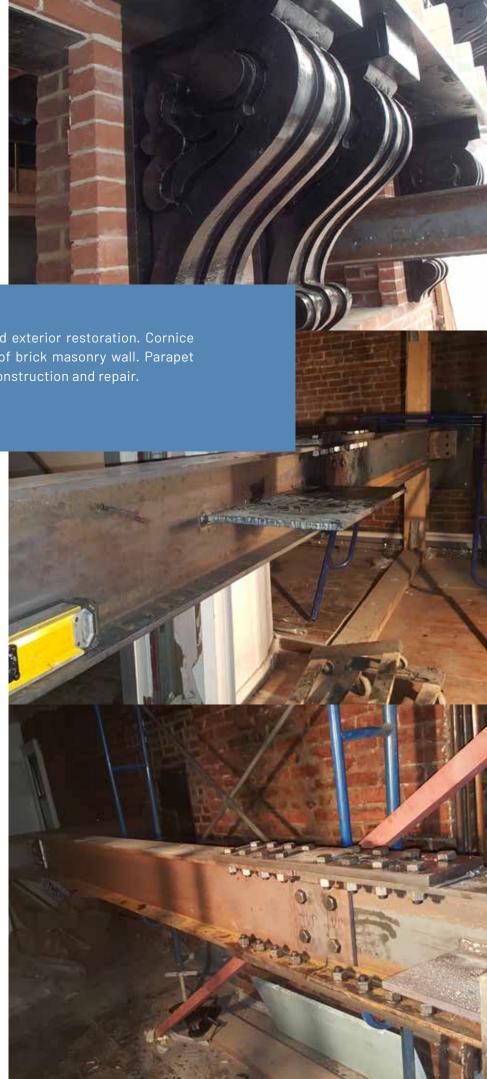

# **35 Crosby Street**

2015 - 2017

Front wall reconstruction and exterior restoration. Cornice restoration. Reconstruction of brick masonry wall. Parapet reconstruction. Chimney reconstruction and repair.