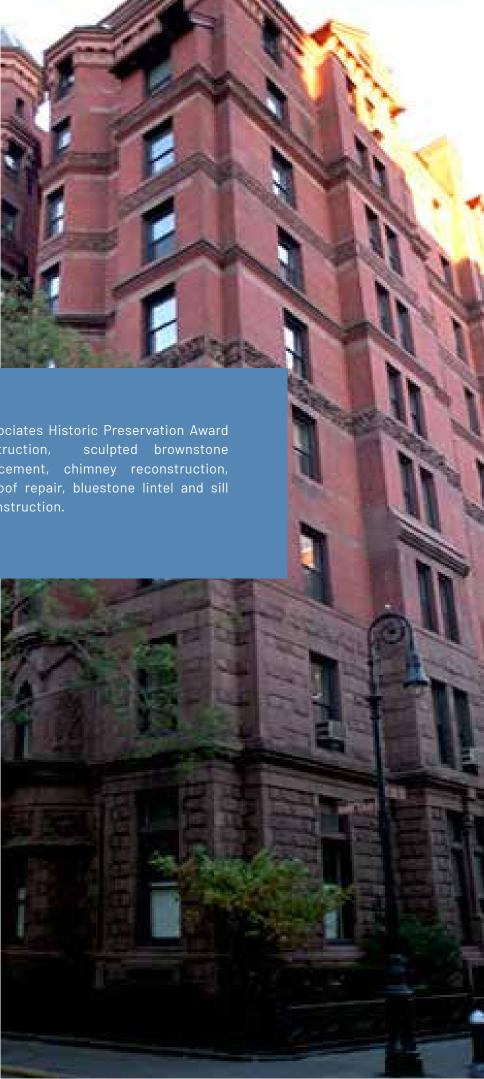

## **SERVICE**

Roofing and Waterproofing Systems Roof Replacement

Architectural Metals
Cornice Restoration and Replacement
Dormer Restoration

Mr. Daniel W. White151.

[Gramercy Neighborhood Associates Historic Preservation Award reconstruction, brick replacement, chimney reconstruction, cutting and pointing, slate roof repair, bluestone lintel and sill reconstruction, sidewalk reconstruction.