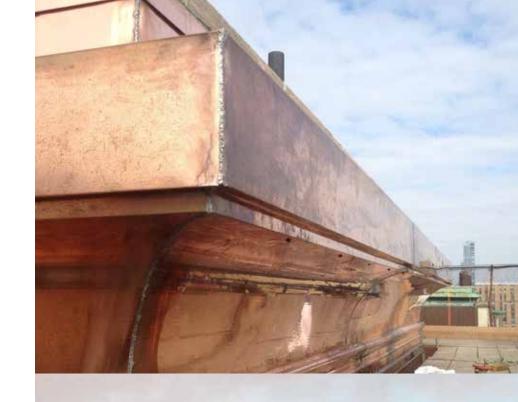

# **ASTOUR** COURT

205 West 89th Street 2013 - 2015

Terrace reconstruction. West terrace greenhouse flashings, fence. Terrace two main roof replacement, including new quarry tiles, new wood lattice fencing, new copper corner at bulkhead, new railings at

#### **SERVICE**

### **Roofing and Waterproofing Systems**

Balcony and terrace waterproofing

**Architectural Metals**Cornice Restoration and Replacement

Walter B. Melvin **Architects, LLC** 