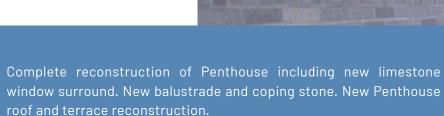

# **ASTOUR** COURT

205 West 89th Street 2013 - 2015

Terrace reconstruction. West terrace greenhouse flashings, fence. Terrace two main roof replacement, including new quarry tiles, new wood lattice fencing, new copper corner at bulkhead, new railings at